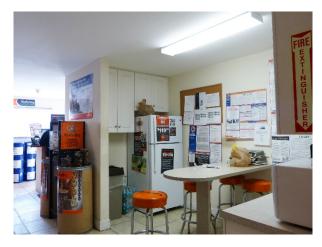

## Light Industrial Building on 1.57ac

15900 West Park Lane, Carboy Industrial Park Saint Lucie County, FL

- 40ft Wide Concrete Apron at Building, remainder Stabilized Yard
- 6' Chain Link Security Fencing with Barbed Wire, Security Lighting on Building
- Zoning allows many varied uses including production, distribution & repair facilities
- From I-95: take Exit 131 at Orange Ave/SR68, go W 5.8 miles to Boyd Rd, then N ¼ mi to property