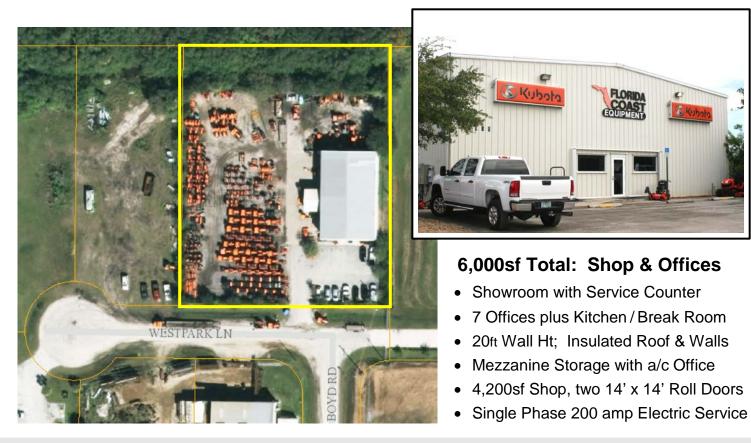

## Light Industrial Building on 1.57ac

15900 West Park Lane, Carboy Industrial Park Saint Lucie County, FL

- 40ft Wide Concrete Apron at Building, remainder Stabilized Yard
- 6' Chain Link Security Fencing with Barbed Wire, Security Lighting on Building
- Zoning allows many varied uses including production, distribution & repair facilities
- From I-95: take Exit 131 at Orange Ave/SR68, go W 5.8 miles to Boyd Rd, then N ¼ mi to property