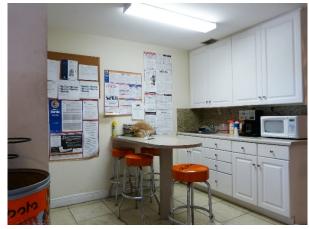

## Light Industrial Building on 1.57ac

15900 West Park Lane, Carboy Industrial Park Saint Lucie County, FL

- 40ft Wide Concrete Apron at Building, remainder Stabilized Yard
- 6' Chain Link Security Fencing with Barbed Wire, Security Lighting on Building
- Zoning allows many varied uses including production, distribution & repair facilities
- From I-95: take Exit 131 at Orange Ave/SR68, go W 5.8 miles to Boyd Rd, then N ¼ mi to property