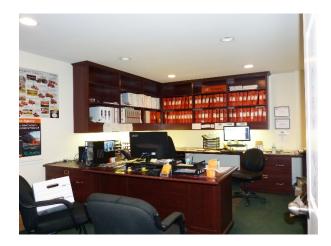

## Light Industrial Building on 1.57ac

15900 West Park Lane, Carboy Industrial Park Saint Lucie County, FL

- 40ft Wide Concrete Apron at Building, remainder Stabilized Yard
- 6' Chain Link Security Fencing with Barbed Wire, Security Lighting on Building
- Zoning allows many varied uses including production, distribution & repair facilities
- From I-95: take Exit 131 at Orange Ave/SR68, go W 5.8 miles to Boyd Rd, then N ¼ mi to property