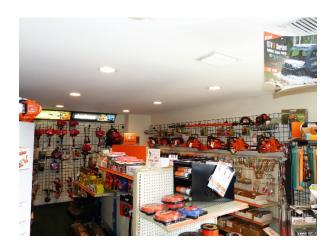

## Light Industrial Building on 1.57ac

15900 West Park Lane, Carboy Industrial Park Saint Lucie County, FL

- 40ft Wide Concrete Apron at Building, remainder Stabilized Yard
- 6' Chain Link Security Fencing with Barbed Wire, Security Lighting on Building
- Zoning allows many varied uses including production, distribution & repair facilities
- From I-95: take Exit 131 at Orange Ave/SR68, go W 5.8 miles to Boyd Rd, then N ¼ mi to property