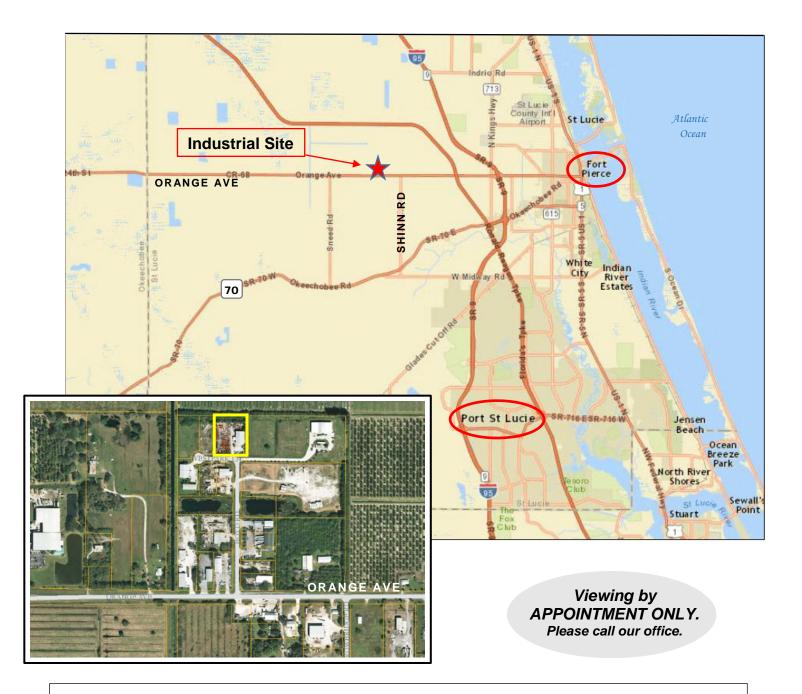

## Light Industrial Building on 1.57ac

15900 West Park Lane, Carboy Industrial Park Saint Lucie County, FL

- 40ft Wide Concrete Apron at Building, remainder Stabilized Yard
- 6' Chain Link Security Fencing with Barbed Wire, Security Lighting on Building
- Zoning allows many varied uses including production, distribution & repair facilities
- From I-95: take Exit 131 at Orange Ave/SR68, go W 5.8 miles to Boyd Rd, then N ¼ mi to property