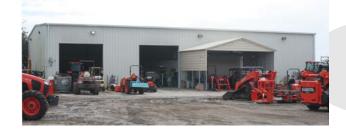

## Light Industrial Building on 1.57ac

15900 West Park Lane, Carboy Industrial Park Saint Lucie County, FL

- 40ft Wide Concrete Apron at Building, remainder Stabilized Yard
- 6' Chain Link Security Fencing with Barbed Wire, Security Lighting on Building
- Zoning allows many varied uses including production, distribution & repair facilities
- From I-95: take Exit 131 at Orange Ave/SR68, go W 5.8 miles to Boyd Rd, then N ¼ mi to property